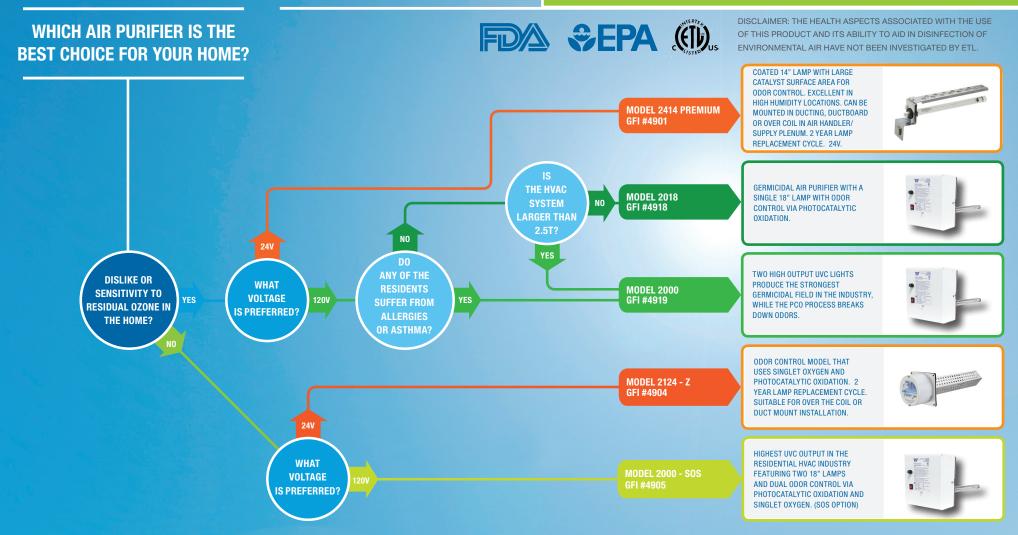

## AIR PURIFIER SELECTION GUIDE

## **DUCT MOUNT MODELS**

THIS GUIDE IS FOR REFERENCE ONLY – INSTALLERS OR HOMEOWNERS MAY USE ANY DEVICE THEY SELECT.

\*SINGLET OXYGEN CAN PRODUCE RESIDUAL OZONE THAT CAN CAUSE RESPIRATORY IRRITATION AND SHOULD NOT BE USED IN THE PRESENCE OF INFANTS OR SENIORS. DEVICES THAT PRODUCE RESIDUAL OZONE DO NOT EXCEED OSHA SAFETY LIMITS (OS PPM) UNDER PROPER OPERATING CONDITIONS – USE AT YOUR OWN RISK.