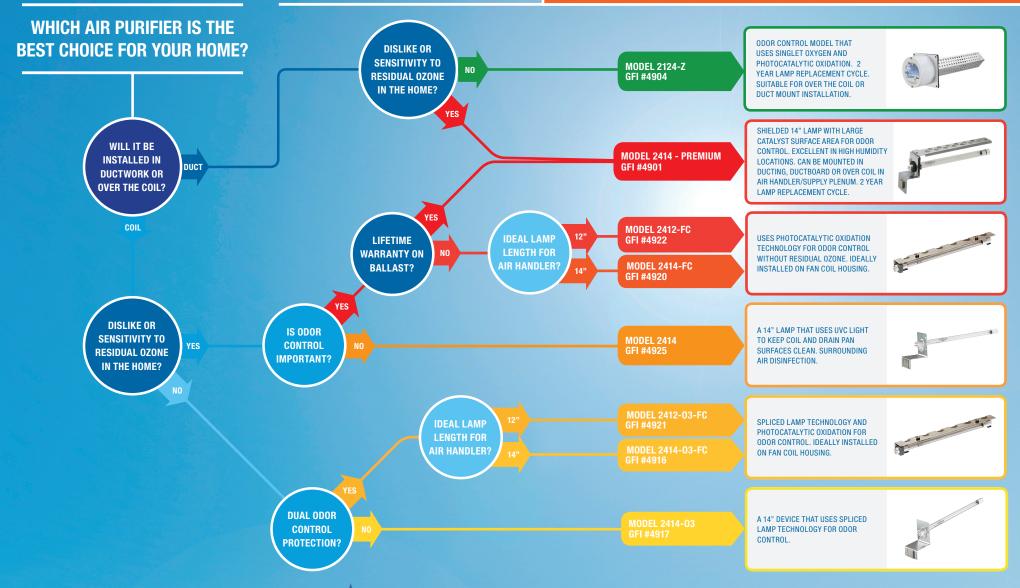

## AIR PURIFIER SELECTION GUIDE

## **COIL CLEAN MODELS (24V)**

THIS GUIDE IS FOR REFERENCE ONLY — INSTALLERS OR HOMEOWNERS MAY USE ANY DEVICE THEY SELECT.

\*SINGLET OXYGEN CAN PRODUCE RESIDUAL OZONE THAT CAN CAUSE RESPIRATORY IRRITATION AND SHOULD NOT BE USED IN THE PRESENCE OF INFANTS OR SENIORS. DEVICES THAT PRODUCE RESIDUAL OZONE DO NOT EXCEED OSHA SAFETY LIMITS (OS PPM) UNDER PROPER OPERATING CONDITIONS — USE AT YOUR OWN RISK.